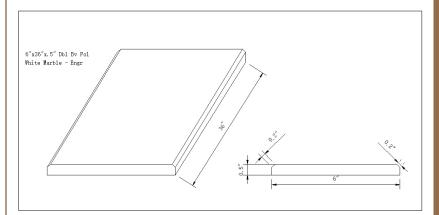

#### **DRAWING:**

## **SPECS**

Size: 6"x36"

Thickness: 0.62"

Primary Color: White

Finish: Polished

Material Type: Engineered Marble

| Application | Residential | Commercial |
|-------------|-------------|------------|
| Counterotps | No          | No         |
| Flooring    | Yes         | Yes        |
| Wall        | No          | No         |